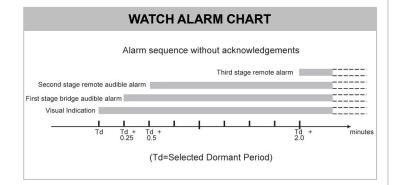

## **SPECIFICATIONS**

| • | Mode:<br>Alarm: | AUTOMATIC, MANUAL ON, MANUAL OFF<br>Visual, 1 <sup>st</sup> Stage Audio, 2 <sup>nd</sup> Stage Audio,<br>3 <sup>rd</sup> Stage Audio |
|---|-----------------|--------------------------------------------------------------------------------------------------------------------------------------|
| ٠ | Dormant:        | 3∼12 mins (selectable)                                                                                                               |
| ٠ | Accuracy:       | $\pm 5s$                                                                                                                             |
| ٠ | Sound:          | 75 ~85 dB (A)                                                                                                                        |
| ٠ | Power Input:    | DC24V, AC110V/220V                                                                                                                   |
| ٠ | Input Port:     | RS422 $\times$ 1 port, Reset ON/OFF $\times$ 9 CH                                                                                    |
| ٠ | Output Port:    | RS422 $	imes$ 1 port, Alarm $	imes$ 10 CH,                                                                                           |
|   |                 | Failure Output ×1 CH                                                                                                                 |
| • | IP Grade:       | IP22 (Control Unit, Junction Box, Alarm Unit)<br>IP56 (Reset Unit)                                                                   |