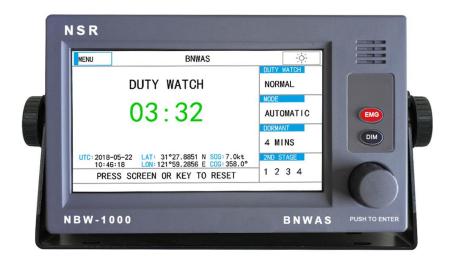

## **NBW-1000**

- Displayed with 7 inch color LCD
- ON/OFF history record
- Alarm tone selectable
- Routine test available
- Password set by menu
- Port for BAM system/INS connection
- Type approval with DNV (MED), CCS and VR

- Conforms to the latest rules, including IMO MSC.128 (75), IMO MSC.302 (87), IEC62616, IEC 62923-1, IEC 62923-2.
- 7 inch Color LCD used in Control Unit.
- Automatically record ON/OFF history.
- Pre-stored tones selectable for alarm.
- Password used to set operation mode and dormant time.
- 2<sup>nd</sup> alarm units can be selected separately.
- Test function and emergency call available.

## **SPECIFICATIONS**

| • | Mode:<br>Alarm: | AUTOMATIC, MANUAL ON, MANUAL OFF<br>Visual, 1 <sup>st</sup> Stage Audio, 2 <sup>nd</sup> Stage Audio,<br>3 <sup>rd</sup> Stage Audio |
|---|-----------------|--------------------------------------------------------------------------------------------------------------------------------------|
| ٠ | Dormant:        | 3∼12 mins (selectable)                                                                                                               |
| ٠ | Accuracy:       | $\pm 5s$                                                                                                                             |
| ٠ | Sound:          | 75 ~85 dB (A)                                                                                                                        |
| ٠ | Power Input:    | DC24V, AC110V/220V                                                                                                                   |
| ٠ | Input Port:     | RS422 $\times$ 1 port, Reset ON/OFF $\times$ 9 CH                                                                                    |
| ٠ | Output Port:    | RS422 $	imes$ 1 port, Alarm $	imes$ 10 CH,                                                                                           |
|   |                 | Failure Output ×1 CH                                                                                                                 |
| • | IP Grade:       | IP22 (Control Unit, Junction Box, Alarm Unit)<br>IP56 (Reset Unit)                                                                   |