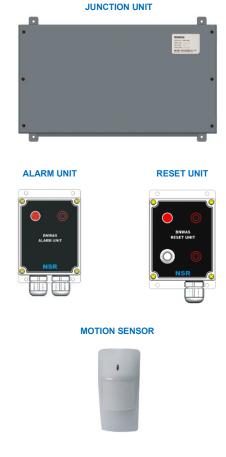

## EQUIPMENT LIST

| • STANDARD        |           |           |  |  |
|-------------------|-----------|-----------|--|--|
| - Control Unit    | NBW-1000  | 1 unit    |  |  |
| - Junction Unit   | NBW-1050J | 1 unit    |  |  |
| - Reset Unit      | NBW-1090R | 1- 4 unit |  |  |
| - Alarm Unit      | NBW-1010A | 1-10 unit |  |  |
| - Accessories     |           | 1 set     |  |  |
| • OPTIONS         |           |           |  |  |
| - Motion Detector | NBW-1090P |           |  |  |