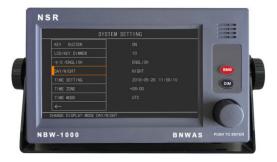

## **SPECIFICATIONS**

| • | Mode:<br>Alarm: | AUTOMATIC, MANUAL ON, MANUAL OFF<br>Visual, 1 <sup>st</sup> Stage Audio, 2 <sup>nd</sup> Stage Audio,<br>3 <sup>rd</sup> Stage Audio |
|---|-----------------|--------------------------------------------------------------------------------------------------------------------------------------|
| ٠ | Dormant:        | 3∼12 mins (selectable)                                                                                                               |
| ٠ | Accuracy:       | $\pm 5s$                                                                                                                             |
| ٠ | Sound:          | 75 ~85 dB (A)                                                                                                                        |
| ٠ | Power Input:    | DC24V, AC110V/220V                                                                                                                   |
| ٠ | Input Port:     | RS422 $\times$ 1 port, Reset ON/OFF $\times$ 9 CH                                                                                    |
| ٠ | Output Port:    | RS422 $	imes$ 1 port, Alarm $	imes$ 10 CH,                                                                                           |
|   |                 | Failure Output ×1 CH                                                                                                                 |
| • | IP Grade:       | IP22 (Control Unit, Junction Box, Alarm Unit)<br>IP56 (Reset Unit)                                                                   |