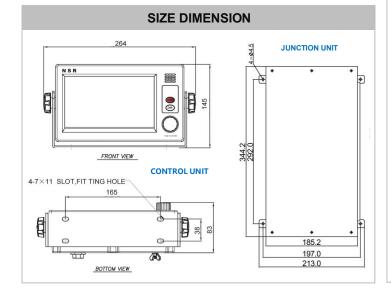

## EQUIPMENT LIST

| • STANDARD        |           |           |  |  |
|-------------------|-----------|-----------|--|--|
| - Control Unit    | NBW-1000  | 1 unit    |  |  |
| - Junction Unit   | NBW-1050J | 1 unit    |  |  |
| - Reset Unit      | NBW-1090R | 1- 4 unit |  |  |
| - Alarm Unit      | NBW-1010A | 1-10 unit |  |  |
| - Accessories     |           | 1 set     |  |  |
| • OPTIONS         |           |           |  |  |
| - Motion Detector | NBW-1090P |           |  |  |

- Flush Mount Bracket for Control Unit 1 pc